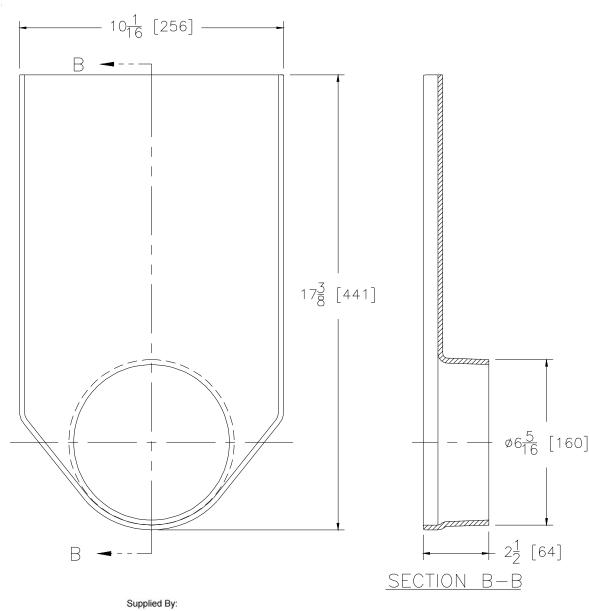

## **ENGINEERING SPECIFICATION: ZURN Z812-E6**

6 [152] No-Hub End Outlet for 12 [301] wide Trench Drainage System. Outlet is made of 3/16 [5] thick fiberglass and is designed for No-Hub applications using an adapter (Supplied by other). A minimum trench invert of 6 [152] is recommended to allow adequate ammount of concrete on top. \*\*Unit to be cut in field per channel depth.